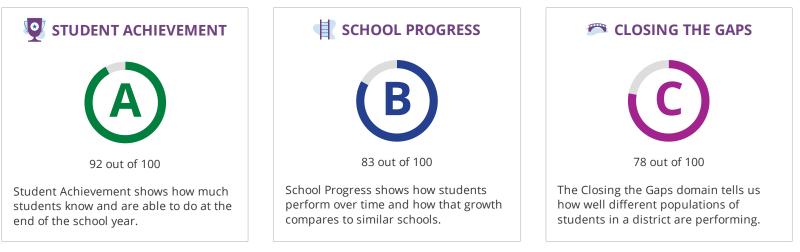

#### **OVERALL PERFORMANCE DETAILS**

# STUDENT ACHIEVEMENT

| Component                               | Score | % of<br>grade |
|-----------------------------------------|-------|---------------|
| STAAR Performance                       | 85    | 40%           |
| College, Career, and Military Readiness | 97    | 40%           |
| Graduation Rate                         | 95    | 20%           |
| Total                                   | 92    | 100%          |

# SCHOOL PROGRESS

|                      | The higher score of Academic Growth or Relative Performance is used. |               |  |
|----------------------|----------------------------------------------------------------------|---------------|--|
| Component            | Score                                                                | % of<br>grade |  |
| Academic Growth      | 57                                                                   |               |  |
| Relative Performance | 83                                                                   | 100%          |  |
| Total                | 83                                                                   | 100%          |  |

# CLOSING THE GAPS

| Component                       | Score | % of<br>grade |
|---------------------------------|-------|---------------|
| Grade Level Performance         | 46    | 55.6%         |
| Academic Growth/Graduation Rate | 33    | 11.1%         |
| Student Achievement             | 100   | 33.3%         |
| Total                           | 78    | 100%          |