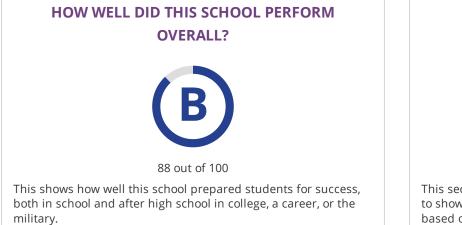

#### CHANGE OVER TIME

2017-18 Met Standard 92 out of 100 2018-19 **B** 88 out of 100

This section showcases annually the overall grade of this campus to showcase their improvement over time. The overall grade is based on performance in the three domains listed below.